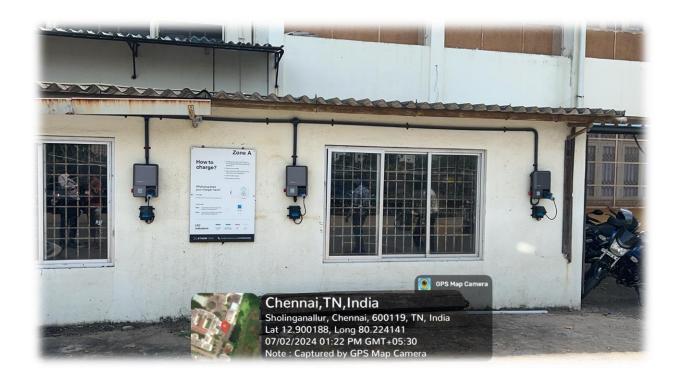

Chennai-600 119.

Affiliated to the university of Madras & Reaccredited by NAAC An ISO 9001 : 2015 Certified Institution, Sholinganallur, Chennai -600 119.



Solar Plant -2 @ Play Ground



Affiliated to the university of Madras & Reaccredited by NAAC An ISO 9001: 2015 Certified Institution, Sholinganallur, Chennai -600 119.



**Use of LED Bulbs in Auditorium Hall** 

Chennal-600 119.

Affiliated to the university of Madras & Reaccredited by NAAC An ISO 9001 : 2015 Certified Institution, Sholinganallur, Chennai -600 119.



**Use of LED Bulbs in Auditorium Hall** 

PRINCIPAL
MOHAMED SATHAK COLLEGE OF ARTS & SCIENCE
SHOLINGANALLUR. CHENNAI - 600 119.

Affiliated to the university of Madras & Reaccredited by NAAC An ISO 9001 : 2015 Certified Institution, Sholinganallur, Chennai -600 119.



# E Bike Charger

Chennal-600 119