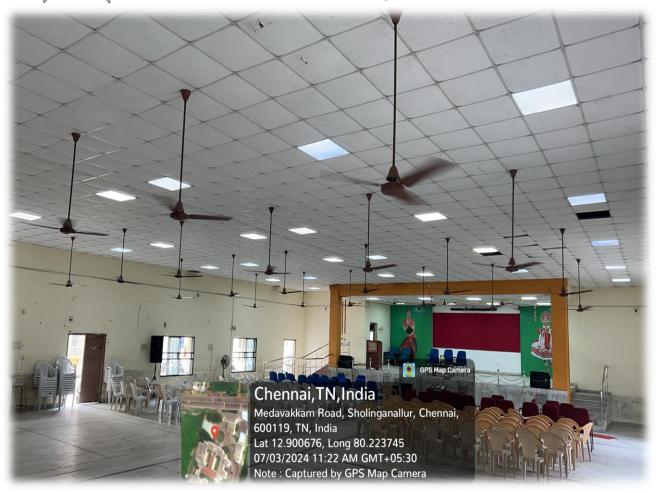

Solar Plant -2 @ Play Ground

Affiliated to the university of Madras & Reaccredited by NAAC An ISO 9001: 2015 Certified Institution, Sholinganallur, Chennai -600 119.

**Use of LED Bulbs in Auditorium Hall** 

Chennal-600 119.

Affiliated to the university of Madras & Reaccredited by NAAC An ISO 9001 : 2015 Certified Institution, Sholinganallur, Chennai -600 119.

**Use of LED Bulbs in Auditorium Hall** 

PRINCIPAL
MOHAMED SATHAK COLLEGE OF ARTS & SCIENCE
SHOLINGANALLUR. CHENNAI - 600 119.