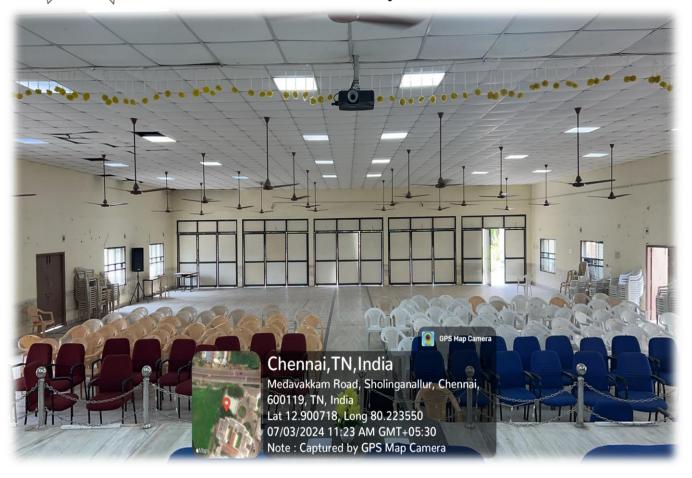

Solar Plant -2 @ Play Ground

Affiliated to the university of Madras & Reaccredited by NAAC An ISO 9001: 2015 Certified Institution, Sholinganallur, Chennai -600 119.

**Use of LED Bulbs in Auditorium Hall** 

Chennal-600 119.

Affiliated to the university of Madras & Reaccredited by NAAC An ISO 9001 : 2015 Certified Institution, Sholinganallur, Chennai -600 119.

**Use of LED Bulbs in Auditorium Hall** 

PRINCIPAL
MOHAMED SATHAK COLLEGE OF ARTS & SCIENCE
SHOLINGANALLUR. CHENNAI - 600 119.