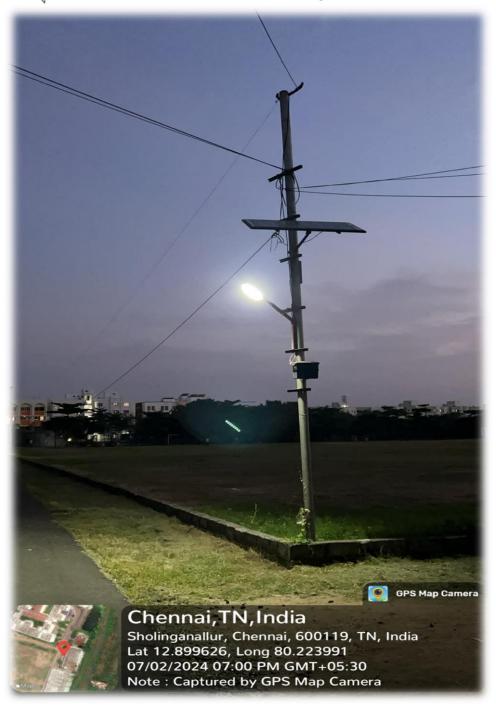

Solar Plant -2 @ Play Ground

Affiliated to the university of Madras & Reaccredited by NAAC An ISO 9001: 2015 Certified Institution, Sholinganallur, Chennai -600 119.

**Use of LED Bulbs in Auditorium Hall** 