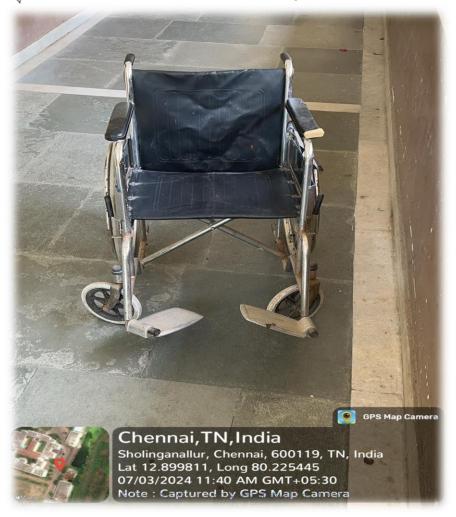

#### **Differently abled Washroom**

Affiliated to the university of Madras & Reaccredited by NAAC An ISO 9001 : 2015 Certified Institution, Sholinganallur, Chennai -600 119.

Wheelchair Facilities

Chennai-500 119.