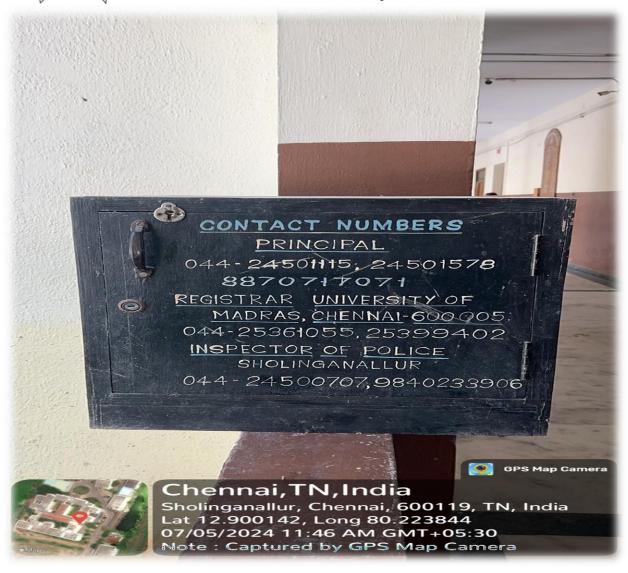

Affiliated to the university of Madras & Reaccredited by NAAC An ISO 9001: 2015 Certified Institution, Sholinganallur, Chennai -600 119.

Helpline number for Differently abled Students

Chennai-500 119

Affiliated to the university of Madras & Reaccredited by NAAC An ISO 9001 : 2015 Certified Institution, Sholinganallur, Chennai -600 119.