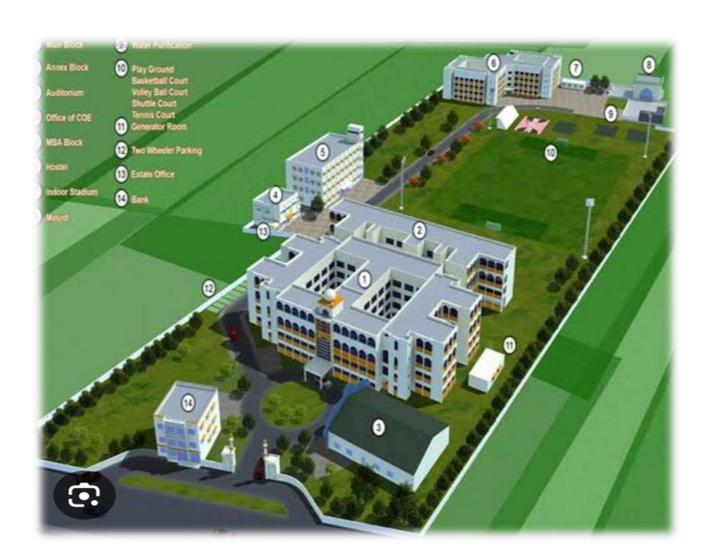

**Pedestrian friendly pathway** 

Chennal-600 119.

Affiliated to the university of Madras & Reaccredited by NAAC An ISO 9001 : 2015 Certified Institution, Sholinganallur, Chennai -600 119.

Campus Layout @ the entrance of Building

Chennal-500 119