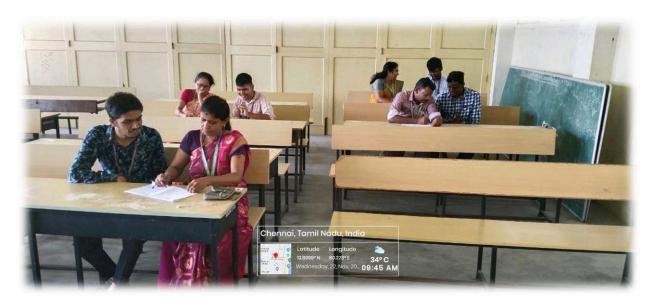

Scribes helps to the differently abled person for examination

Chennal-500 119.

Dr. H. ABIRAMI, Ph.D. PRINCIPAL

MOHAMED SATHAK COLLEGE OF ARTS & SCIENCE SHOLINGANALLUR, CHENNAI - 600 119.

Affiliated to the university of Madras & Reaccredited by NAAC An ISO 9001 : 2015 Certified Institution, Sholinganallur, Chennai -600 119.