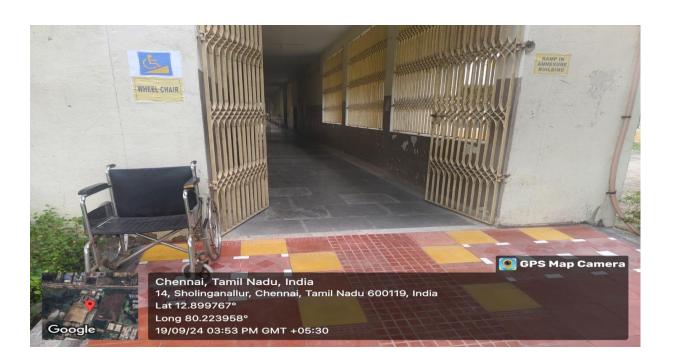

- 1) Ramp
- 2) Differently abled washroom
- 3) Wheelchair
- 4) Assistive Technology (JAWS Screen Reader Software)
- 5) Lift @ First floor in Main building
- 6) Helpline number for Differently abled Students
- 7) Scribes for examination.
- 8) Pedestrian friendly pathway
- 9) Campus Layout @ the entrance of Building

Chennai-600 119

Affiliated to the university of Madras & Reaccredited by NAAC An ISO 9001 : 2015 Certified Institution, Sholinganallur, Chennai -600 119.

Ramp @ Annexure Main Building

Chennal-500 119

Affiliated to the university of Madras & Reaccredited by NAAC An ISO 9001 : 2015 Certified Institution, Sholinganallur, Chennai -600 119.

#### **Differently abled Washroom**

Affiliated to the university of Madras & Reaccredited by NAAC An ISO 9001 : 2015 Certified Institution, Sholinganallur, Chennai -600 119.

Wheelchair Facilities

Chennai-500 119.