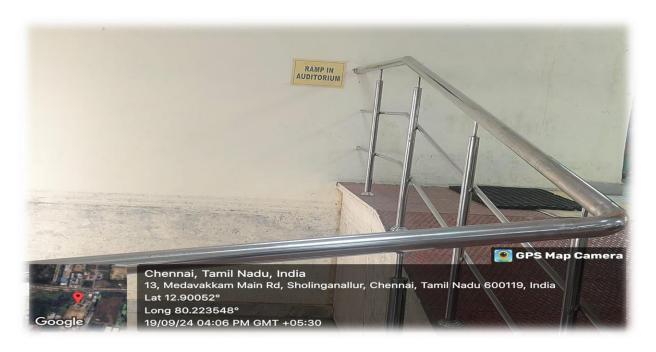

- 1) Ramp
- 2) Differently abled washroom
- 3) Wheelchair
- 4) Assistive Technology (JAWS Screen Reader Software)
- 5) Lift @ First floor in Main building
- 6) Helpline number for Differently abled Students
- 7) Scribes for examination.
- 8) Pedestrian friendly pathway
- 9) Campus Layout @ the entrance of Building

Ramp @ Auditorium

Chennai-500 119

Affiliated to the university of Madras & Reaccredited by NAAC An ISO 9001 : 2015 Certified Institution, Sholinganallur, Chennai -600 119.