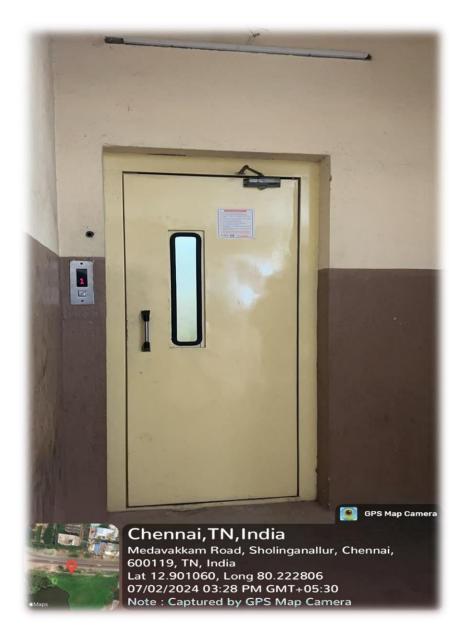

Lift @ First floor in Main building

Chennal-600 119.

Affiliated to the university of Madras & Reaccredited by NAAC An ISO 9001 : 2015 Certified Institution, Sholinganallur, Chennai -600 119.

Lift @ First floor in Main building