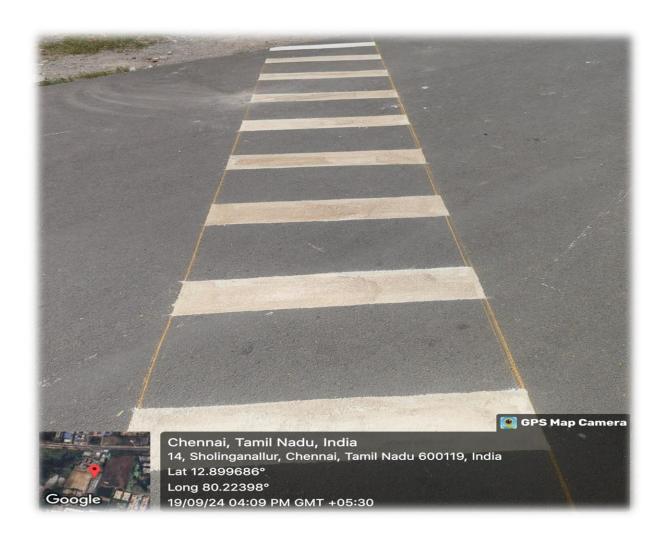

**Pedestrian friendly pathway** 

Chennal-600 119.

Affiliated to the university of Madras & Reaccredited by NAAC An ISO 9001 : 2015 Certified Institution, Sholinganallur, Chennai -600 119.

Campus Layout @ the entrance of Building