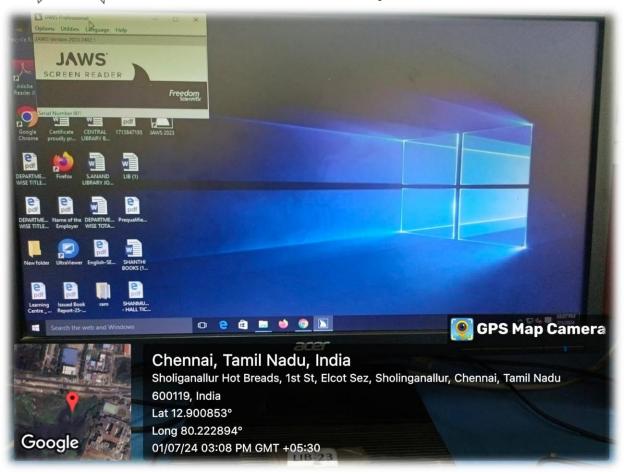

Affiliated to the university of Madras & Reaccredited by NAAC An ISO 9001 : 2015 Certified Institution, Sholinganallur, Chennai -600 119.

Open Source - JAWS Screen Reader Software @ Library

Chennal-500 119.

Affiliated to the university of Madras & Reaccredited by NAAC An ISO 9001: 2015 Certified Institution, Sholinganallur, Chennai -600 119.

Screenshot - JAWS Screen Reader Software @ Library

Affiliated to the university of Madras & Reaccredited by NAAC An ISO 9001 : 2015 Certified Institution, Sholinganallur, Chennai -600 119.