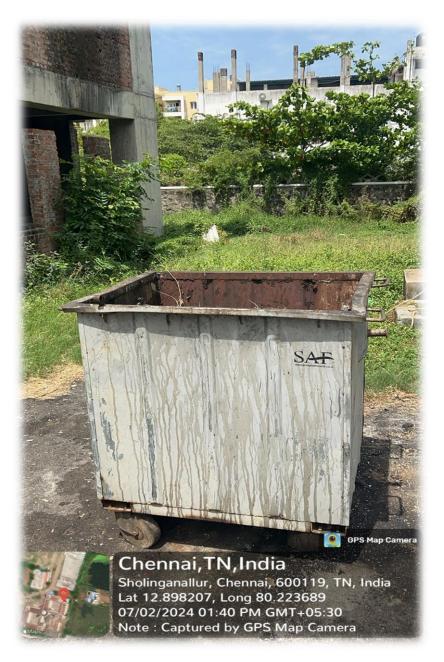

Waster Garbage Dustbin

Dr. H. ABIRAMI, Ph.D. PRINCIPAL MOHAMED SATHAK COLLEGE OF ARTS & SCIENCE SHOLINGANALLUR. CHENNAI - 600 119.

Affiliated to the university of Madras & Reaccredited by NAAC An ISO 9001 : 2015 Certified Institution, Sholinganallur, Chennai -600 119.