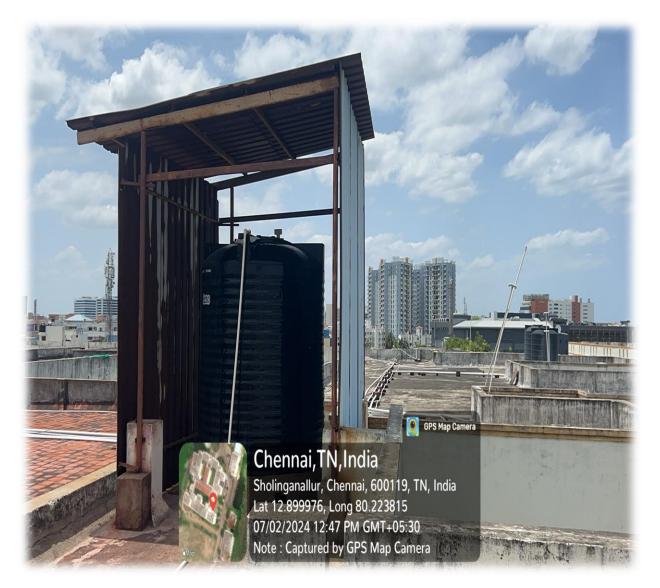

#### Recycled water tank @ Main Building

Dr. H. ABIRAMI, Ph.D. PRINCIPAL MOHAMED SATHAK COLLEGE OF ARTS & SCIENCE SHOLINGANALLUR, CHENNAI - 600 119.

Affiliated to the university of Madras & Reaccredited by NAAC An ISO 9001 : 2015 Certified Institution, Sholinganallur, Chennai -600 119.