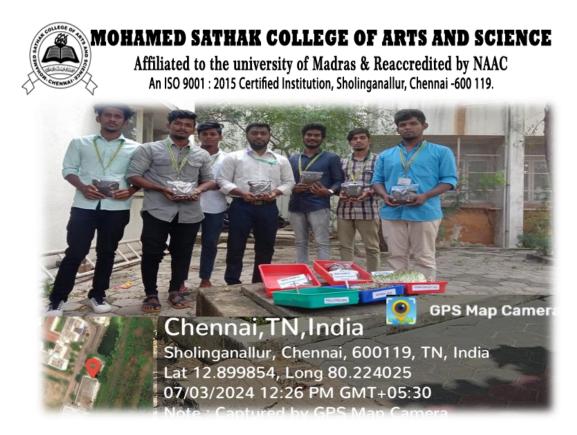

Students Displaying the Vermicompost in our Campus

Dr. H ABIRAMI

PRINCIPAL MOHAMED SATHAK COLLEGE OF ARTS & SCIENCE SHOLINGANALLUR, CHENNAI - 600 119.

Affiliated to the university of Madras & Reaccredited by NAAC An ISO 9001 : 2015 Certified Institution, Sholinganallur, Chennai -600 119.