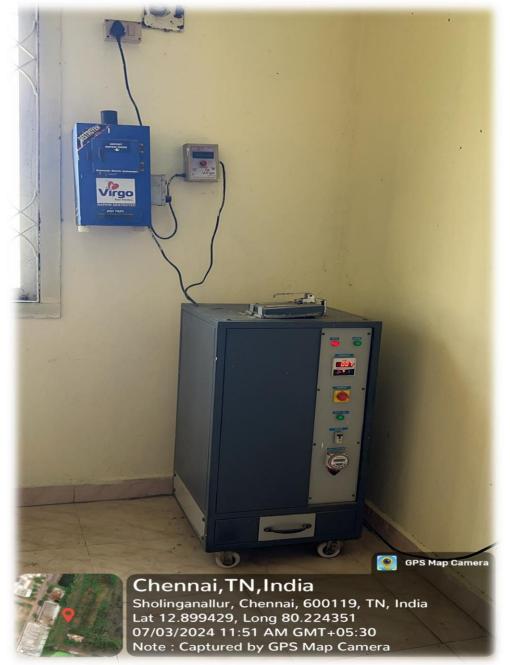

Incinerator & Napkin Dispenser

Dr. H. ABIRAMI, Ph.D. PRINCIPAL MOHAMED SATHAK COLLEGE OF ARTS & SCIENCE SHOLINGANALLUR. CHENNAI - 600 119.

Affiliated to the university of Madras & Reaccredited by NAAC An ISO 9001 : 2015 Certified Institution, Sholinganallur, Chennai -600 119.