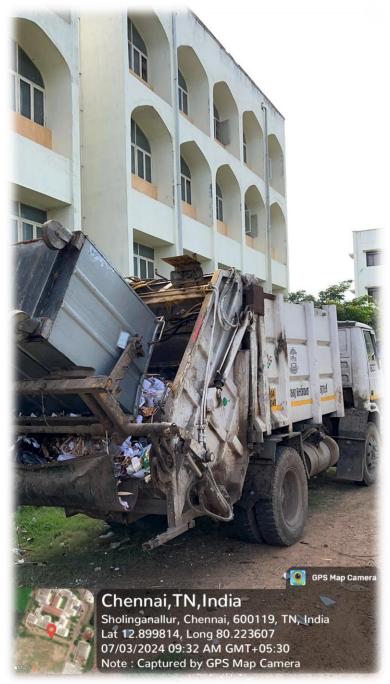

Loading the Garbage to Chennai Corporation Vehicle

ABIRAMI, Ph.D. Dr. H.

Dr. H. ABIRAMI, Ph.D. PRINCIPAL MOHAMED SATHAK COLLEGE OF ARTS & SCIENCE SHOLINGANALLUR. CHENNAI - 600 119.

Affiliated to the university of Madras & Reaccredited by NAAC An ISO 9001 : 2015 Certified Institution, Sholinganallur, Chennai -600 119.