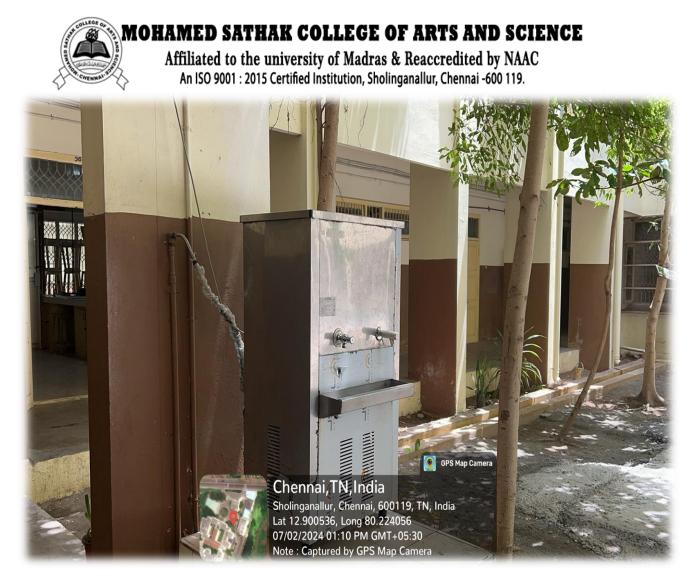

#### RO Drinking Water in Main Building

Dr. H. ABIRAMI, Ph.D. PRINCIPAL MOHAMED SATHAK COLLEGE OF ARTS & SCIENCE SHOLINGANALLUR. CHENNAI - 600 119.

MU I

Affiliated to the university of Madras & Reaccredited by NAAC An ISO 9001 : 2015 Certified Institution, Sholinganallur, Chennai -600 119.