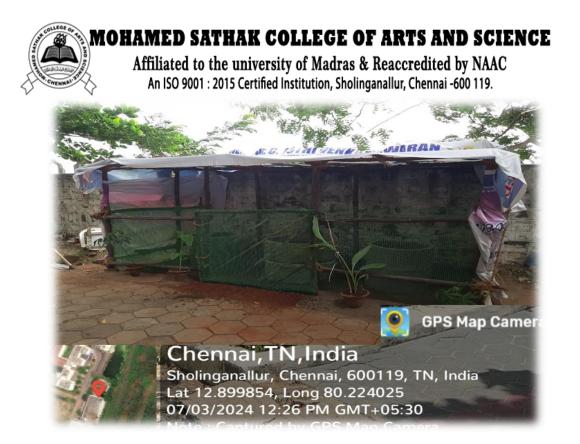

Dr. H. ABIRAMI, Ph.D. PRINCIPAL MOHAMED SATHAK COLLEGE OF ARTS & SCIENCE SHOLINGANALLUR, CHENNAI - 600 119.

Vermicompost Unit @ College campus

Dr. H. ABIRAMI, Ph.D. PRINCIPAL MOHAMED SATHAK COLLEGE OF ARTS & SCIENCE SHOLINGANALLUR. CHENNAI - 600 119.