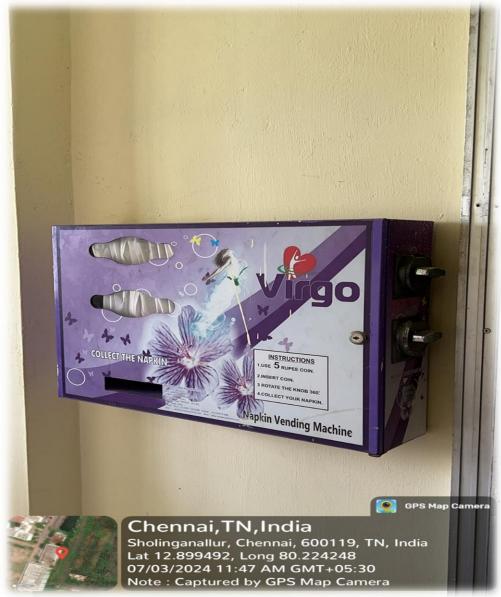

Sanitary Napkin Vending Machine

Dr. H. ABIRAMI, Ph.D. PRINCIPAL MOHAMED SATHAK COLLEGE OF ARTS & SCIENCE SHOLINGANALLUR. CHENNAI - 600 119.

Affiliated to the university of Madras & Reaccredited by NAAC An ISO 9001 : 2015 Certified Institution, Sholinganallur, Chennai -600 119.